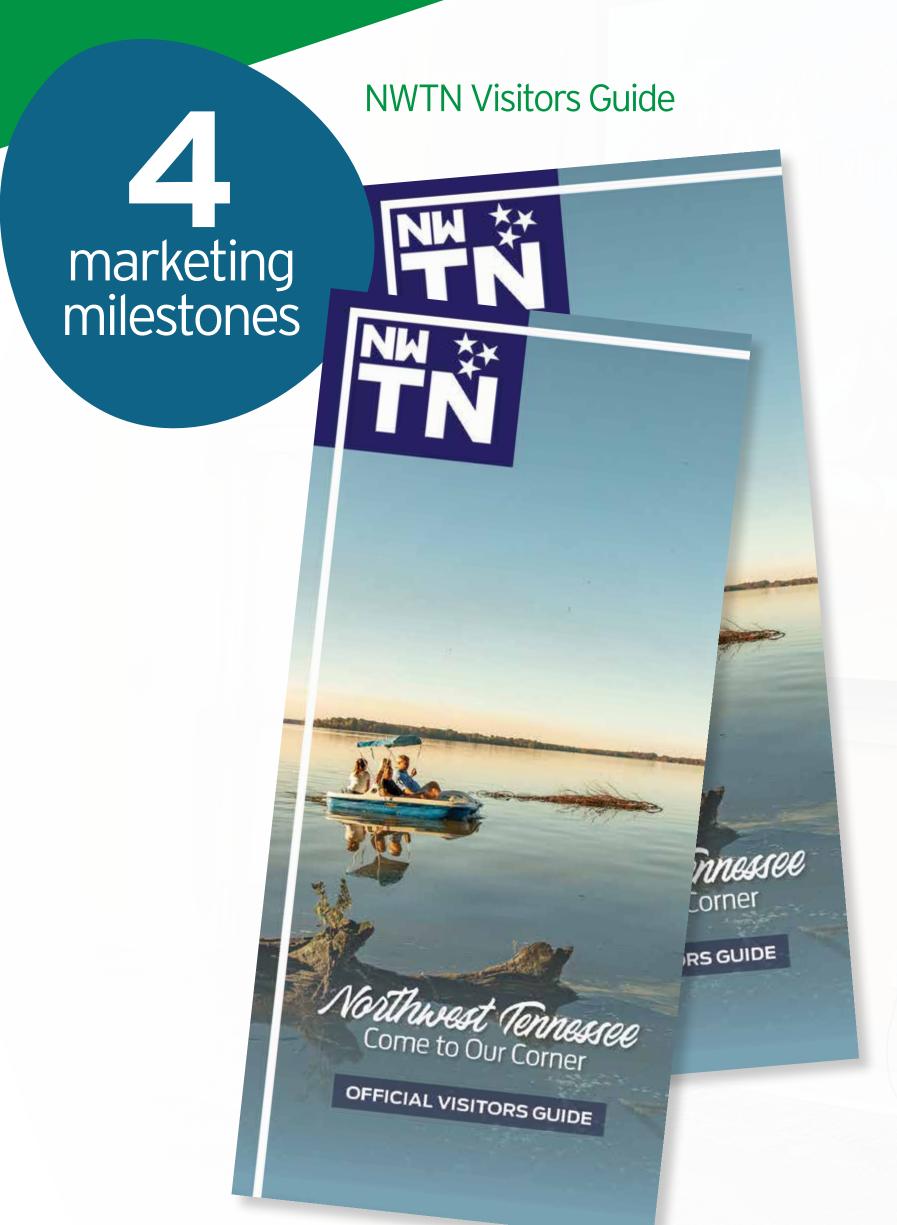

THE OFFICIAL 2025 TN VACATION GUIDE

RAVELTIN

TE CLANKIN

state of **nwtta** 2024-2025

West Tennessee is full of good

**GRACIOUS SERVINGS** 

eats, from smoked brisket to fried catfish to steaks cooked to perfection. These local favorites are sure to have selections that the whole family will enjoy.

Blake's at Southern Milling,

Blue Bank Fish House & Grill, Hornbeak Boyette's Dining Room,

## **Tina's Hometown**

Tina Turner Museum Bluesman "Sleepy" John Estes Home West TN Music Museum

Chopping Block Ranch, Grecian Steakhouse, Dyersburg Mallard's Restaurant, Huntingdon

Rachel's Diner, Humboldt Rocky Ridge (PIT), Camden

The Family Table, Henry The Hearth Restaurant, Martin

Discover

american

66,000+ Print Requests since launch in January 2025

13,000+ Online Requests since launch

10 Distributed in 10 TN Welcome Centers

Guide Request