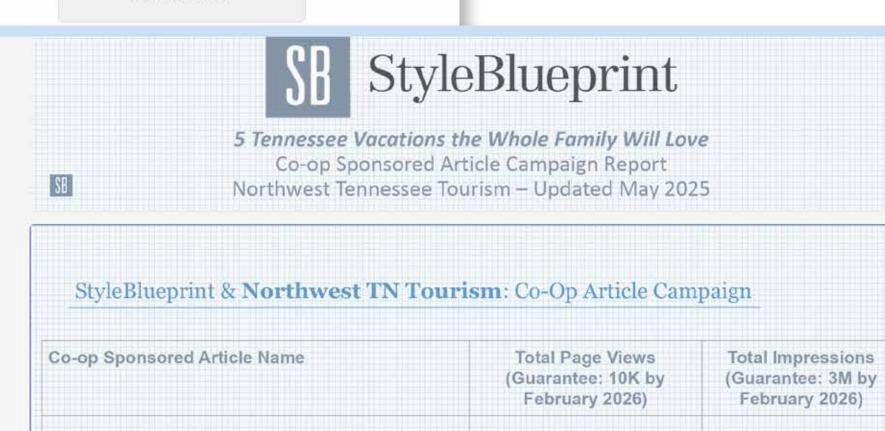

## **5 Tennessee Vacations the Whole** Family Will Love

Discover the best family-friendly getaways in Tennessee, where outdoor adventure, rich history, and delicious culinary treats create unforgettable memories for all ages. Image: Visit Lawrenceburg

## by KATE FEINBERG

Published on February 20, 2025

SAVE

Create your free profile or log in to save this article

5 Tennessee Vacations The Whole Family Will Love

This article ran in 2 daily emails and will be included in 4 additional daily emails